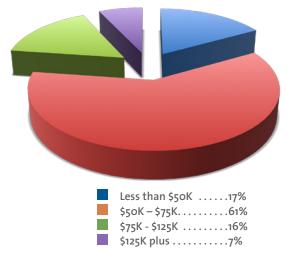

# **HOUSEHOLD INCOME:**

# Survey: 18,270 Total Readers TALK Readers: Sea Island Employees.....74% Travellers / Airport Meeters & Greeters......26% **READER HABITS:** Where SkyTalk is read At YVR workplace . . . . 67% Public transit ......17% At home.....16% **READERSHIP:** How much of each issue read?