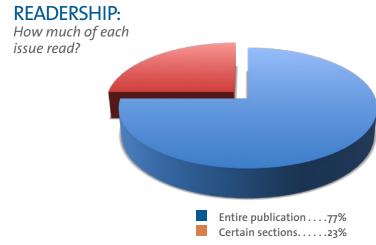

# Survey: 18,270 Total Readers TALK Readers: Sea Island Employees.....74% Travellers / Airport Meeters & Greeters......26% **READER HABITS:** Where SkyTalk is read At YVR workplace . . . . 67% Public transit ......17% At home.....16% **READERSHIP:** How much of each issue read?