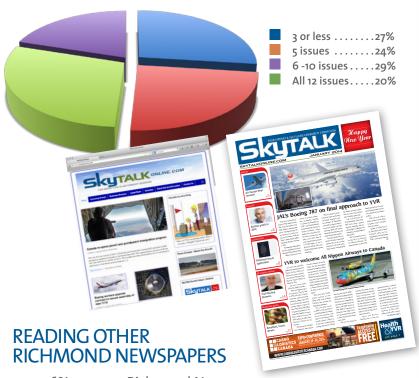

# **FREOUENCY:**

Number of issues read out of 12. Note: 49% read more than 6 issue per year.

16% ..... Richmond News 10% ..... Richmond Sentinel

Note: Unduplicated Readers: 84% of SkyTalk Readers do not read the Richmond News community newspaper. 90% do not read the Richmond Sentinel community newspaper (\*Estimate based on duplicated Richmond area specific drop locations).